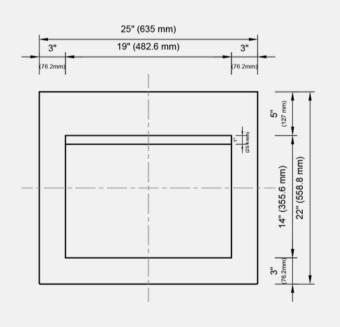

#### SINGLE 24.

COLLECTION KOMPLETT

FINISH Smooth

DIMENSIONS 25" L x 22" W x 5.5" H (including 2" exposed countertop edge)

BASIN DIMS 19" L x 14" W

WEIGHT 60 lbs.

**COLORS** 

**DESCRIPTION** 