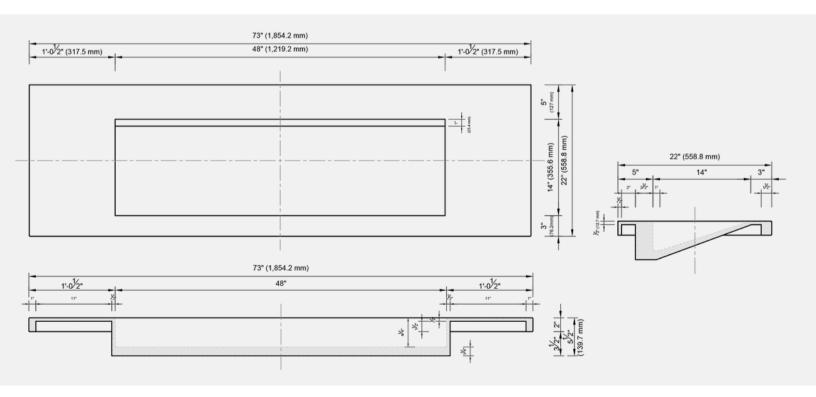

## SINGLE 72.

COLLECTION KOMPLETT

FINISH Smooth

DIMENSIONS 73" L x 22" W x 5.5" H (including 2" exposed countertop edge)

BASIN DIMS 48" L x 14" W

WEIGHT 140 lbs.

**COLORS** 

**DESCRIPTION** 

Minimalism at scale—this extra-wide concrete ramp sink offers seamless style with room to spare.