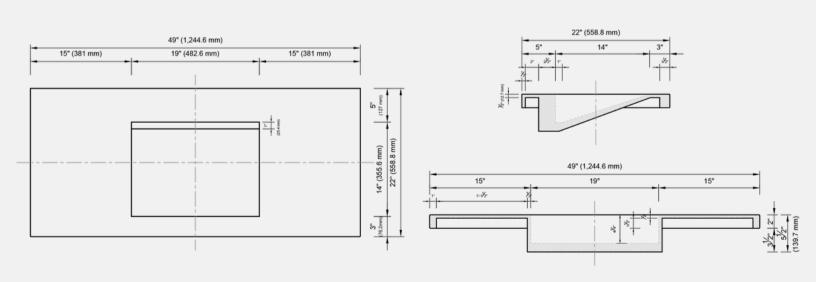

#### SINGLE 48.

COLLECTION KOMPLETT

FINISH Smooth

DIMENSIONS 49" L x 22" W x 5.5" H (including 2" exposed countertop edge)

BASIN DIMS 19" L x 14" W

WEIGHT 83 lbs.

**COLORS** 

**DESCRIPTION** 

A clean, sculptural centerpiece that blends into the space while standing out in all the right ways.