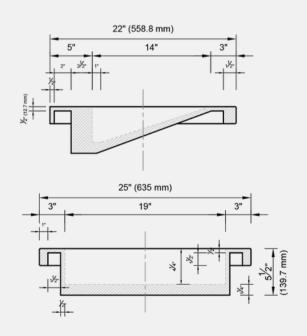

#### SINGLE 24.

COLLECTION KOMPLETT

FINISH Smooth

DIMENSIONS 25" L x 22" W x 5.5" H (including 2" exposed countertop edge)

BASIN DIMS 19" L x 14" W

WEIGHT 60 lbs.

**COLORS** 

**DESCRIPTION** 