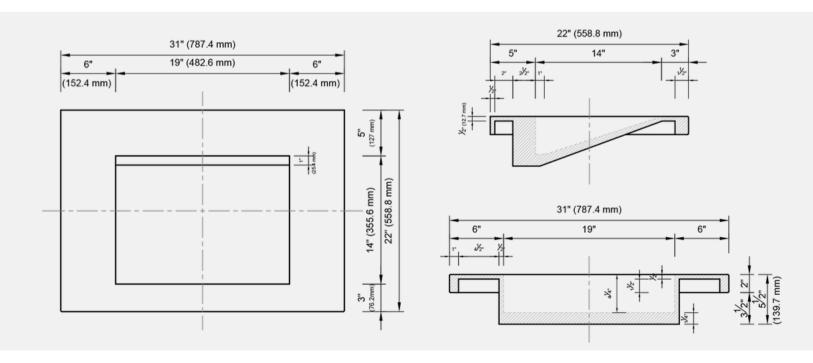

### SINGLE 30.

COLLECTION KOMPLETT

FINISH Smooth

DIMENSIONS 31" L x 22" W x 5.5" H (including 2" exposed countertop edge)

BASIN DIMS 19" L x 14" W

WEIGHT 65 lbs.

**COLORS** 

**DESCRIPTION** 