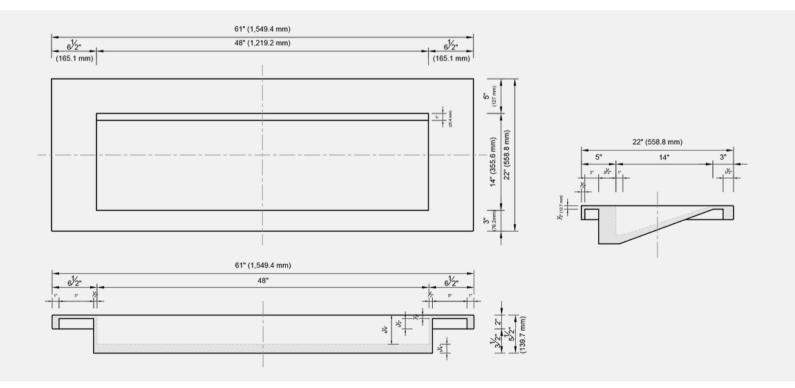

# SINGLE 60.

COLLECTION KOMPLETT

FINISH Smooth

DIMENSIONS 61" L x 22" W x 5.5" H (including 2" exposed countertop edge)

BASIN DIMS 48" L x 14" W

WEIGHT 125 lbs.

**COLORS** 

**DESCRIPTION** 

Spacious and sleek, this larger seamless ramp sink is built for daily function with a design-forward edge.