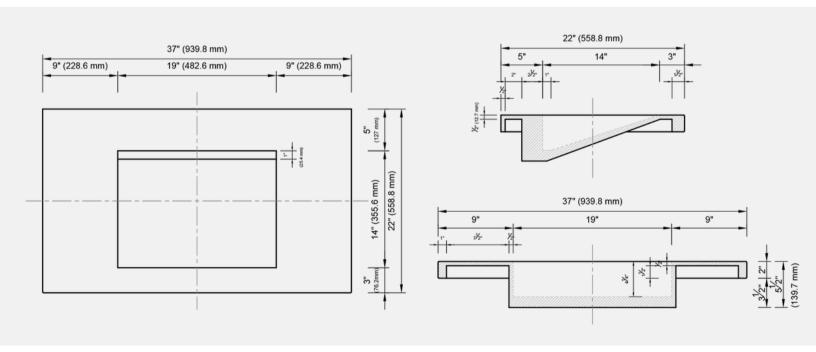

### SINGLE 36.

COLLECTION KOMPLETT

FINISH Smooth

DIMENSIONS 37" L x 22" W x 5.5" H (including 2" exposed countertop edge)

BASIN DIMS 19" L x 14" W

WEIGHT 70 lbs.

**COLORS** 

**DESCRIPTION** 