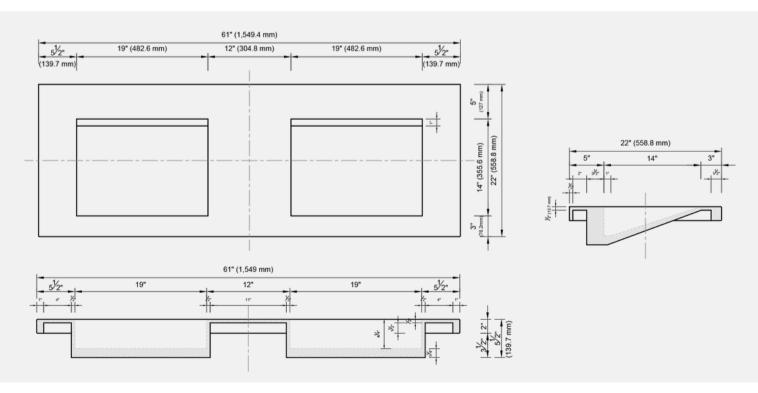

| COLLECTION |                                                               |            |            |           |         |          |  |  |  |
|------------|---------------------------------------------------------------|------------|------------|-----------|---------|----------|--|--|--|
| FINISH     | Smooth                                                        |            |            |           |         |          |  |  |  |
| DIMENSIONS | 61" L x 22" W x 5.5" H (including 2" exposed countertop edge) |            |            |           |         |          |  |  |  |
| BASIN DIMS | 19" L x 14" W                                                 |            |            |           |         |          |  |  |  |
| WEIGHT     | 125 lbs.                                                      |            |            |           |         |          |  |  |  |
| COLORS     | Chalk                                                         | Sandhills  | Winter Fir | Wild Fern | Thunder | Charcoal |  |  |  |
|            | e                                                             | 24.1411113 |            |           |         |          |  |  |  |

DESCRIPTION Twice the function, same effortless flow—this dual-ramp sink is made for shared spaces that still demand great design.

308.537.3204 contact.us@knackdesignbuild.com

KNACK.

| COLLECTION | KOMPLETT                                                      |           |            |           |         |          |  |  |
|------------|---------------------------------------------------------------|-----------|------------|-----------|---------|----------|--|--|
| FINISH     | Smooth                                                        |           |            |           |         |          |  |  |
| DIMENSIONS | 73" L x 22" W x 5.5" H (including 2" exposed countertop edge) |           |            |           |         |          |  |  |
| BASIN DIMS | 19" L x 14" W                                                 |           |            |           |         |          |  |  |
| WEIGHT     | 140 lbs.                                                      |           |            |           |         |          |  |  |
| COLORS     |                                                               |           |            |           |         |          |  |  |
|            | Chalk                                                         | Sandhills | Winter Fir | Wild Fern | Thunder | Charcoal |  |  |