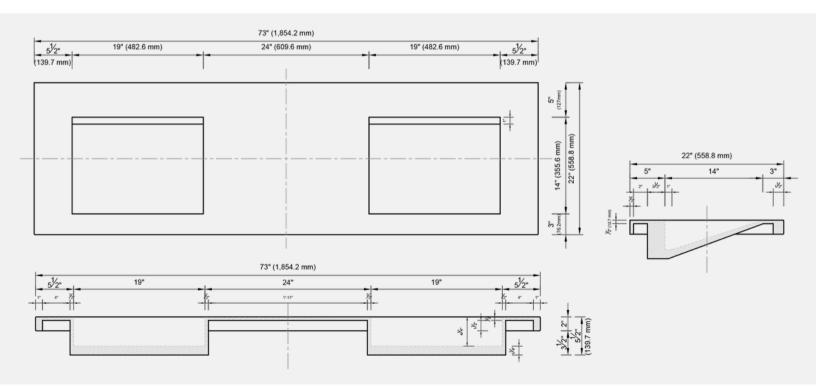

DESCRIPTION Twice the function, same effortless flow—this dual-ramp sink is made for shared spaces that still demand great design.

308.537.3204 contact.us@knackdesignbuild.com

KNACK.

| COLLECTION | KOMPLETT                                                      |           |            |           |         |          |  |  |
|------------|---------------------------------------------------------------|-----------|------------|-----------|---------|----------|--|--|
| FINISH     | Smooth                                                        |           |            |           |         |          |  |  |
| DIMENSIONS | 73" L x 22" W x 5.5" H (including 2" exposed countertop edge) |           |            |           |         |          |  |  |
| BASIN DIMS | 19" L x 14" W                                                 |           |            |           |         |          |  |  |
| WEIGHT     | 140 lbs.                                                      |           |            |           |         |          |  |  |
| COLORS     |                                                               |           |            |           |         |          |  |  |
|            | Chalk                                                         | Sandhills | Winter Fir | Wild Fern | Thunder | Charcoal |  |  |

DESCRIPTION A seamless double ramp sink with extra counter space in between—because great design is about balance.

308.537.3204 contact.us@knackdesignbuild.com